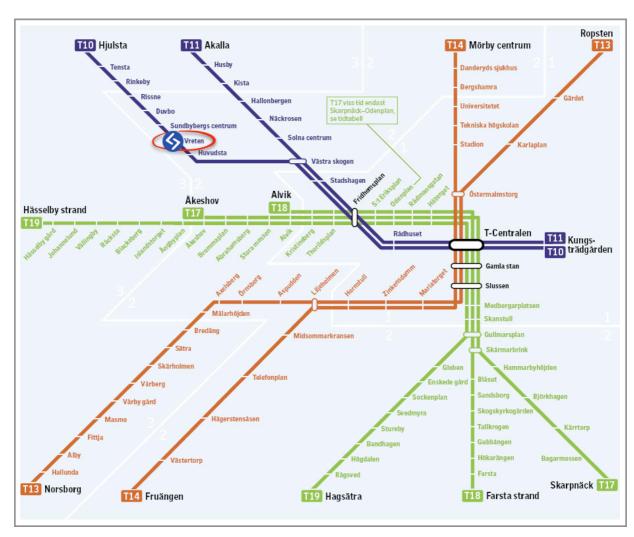

# Stockholm's subway

# Subway

Take the blue line 10 on Hjulsta to station Vreten. It takes about 10 minutes from Stockholm Central Station by subway and then it's 1 minute walk.

## Commuter rail

From Stockholm Central Station take the train to Bålsta two stations to Sundbyberg (About 8 minutes), then you can switch to the subway to the Kungsträdgården station and go one station to Vreten (1 minute), or you can walk, which takes about 10 minutes.