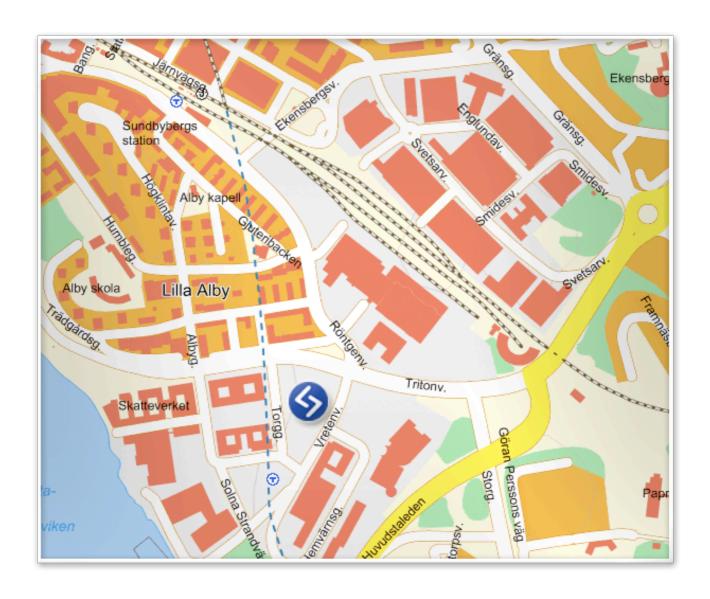

# Find your way to SourceTech:

# Subway

Take the blue line 10 on Hjulsta to station Vreten. It takes about 10 minutes from Stockholm Central Station by subway and then it's 1 minute walk.