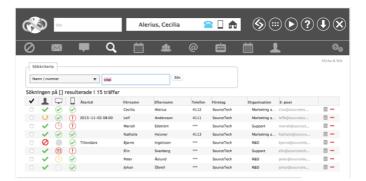

#### Presence Service in TellusWeb:

The presence status will, just as in the operator application, be shown in the search results and in the detailed view of a user.