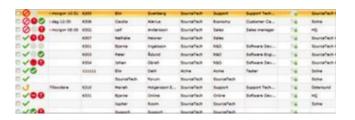

#### In the search result and the detailed pane:

If the operator needs, for example, connect a phone call to somebody at a specific department, she can easily receive up-to-date status information on everybody belonging to the specific department.

The picture above shows the search grid and the icons to the left indicates different statuses.

These icons will also show if you go the a persons detailed pane.