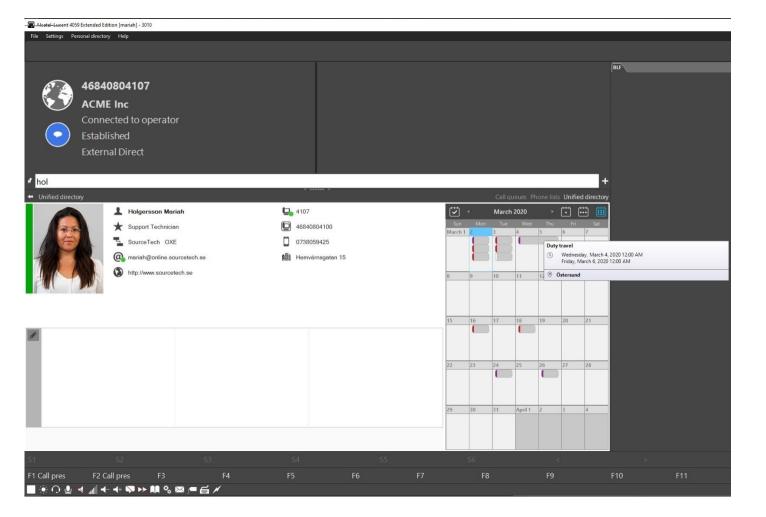

## Presence Service Calendar integration

Brings calendar appointments to Alcatel-Lucent Enterprise 4059 Extended Edition, 4059EE.

## General

Customer service is greatly improved by automatically display the appointments of the requested user in the 4059EE and thus informing the caller about estimated return time when engaged in a meeting.

The appointments are displayed as part of the integrated contact card and can be customized between daily, weekly and monthly views.