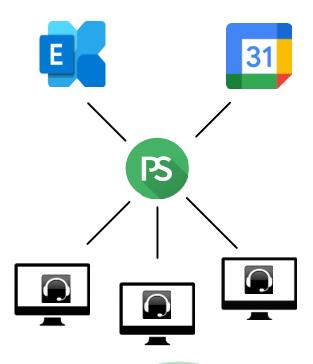

## **Topology**

SourceTech Presence Service is a MS Windows application running as a middleware between the 4059EE's and the calendar provider(s)\*

One single SPS instance is shared between all 4059EE's.

## **Specifications**

MS Windows Server MS Windows 10/11

Supported calendar providers\*

- MS Exchange/Outlook

   OnPrem
   MS 365
- Google Workspace