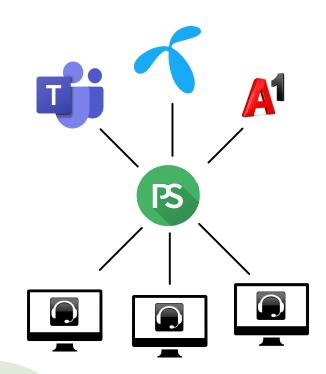

## Topology

SourceTech Presence Service is a MS Windows application running as a middleware between the 4059EE's and presence provider(s)\*.

One single SPS instance is shared between all 4059EE's.

## Specifications

MS Windows Server

MS Windows 10/11

\*Supported presence providers

MS TeamsO Data presence

• A1- Austria O Cell phone busy state • Telenor- Norway

o Cell phone busy state

• TDC- Denmark o Cell phone busy state