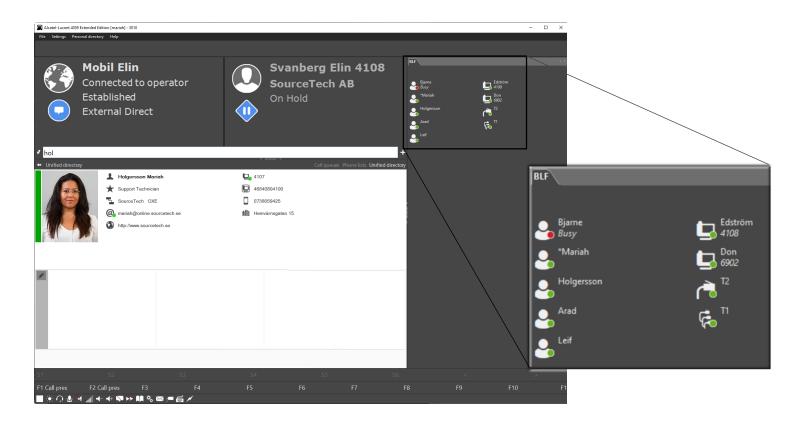

## General

By instantly see the presence state of a user or device, customer service is greatly improved by avoiding potential call transfers to busy users.

Presence state is displayed both in the Busy Lamp Field and the contact card of the 4059EE.